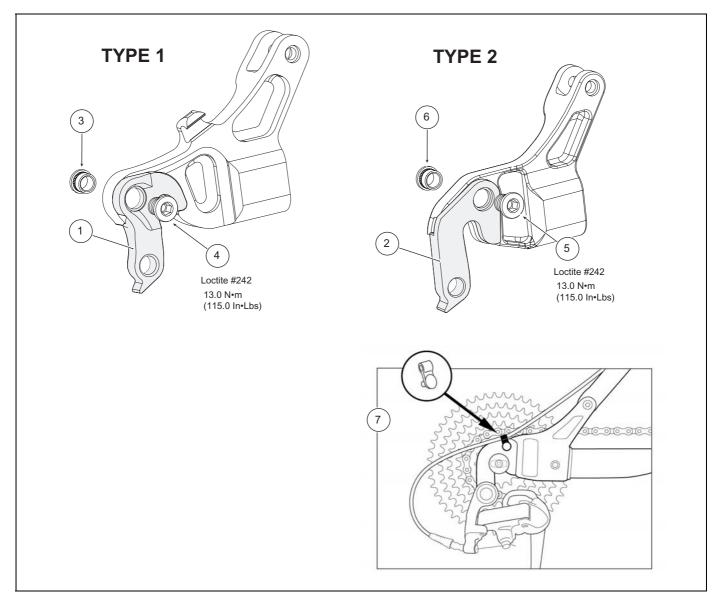

### Information

- 1. Type 1 derailleur hangers were used on early model Scalpels. Type 2 derailluer hangers are the same type used on our Gemini model bikes.
- 2. The Scalpel rear derailleur hangers are replaceable. When installing replacements, be sure to throughly clean and inspect the dropout for any damage. Do not install a replacement hanger onto a damaged dropout. Before installing the new replacement, apply a light film of bike grease between the hanger and dropout to minimize any noise or "creaking" that might result from very slight movement between the dropout and hanger during movement of the derailleur. Tighten hanger nuts to specified torque. Be sure to check alignment of derailleur following remounting. Be sure to readjust wheel quick release so it is very tight.

### Parts

| REF | QTY | BPCS   | DESC                      |
|-----|-----|--------|---------------------------|
| 1   | 1   | 113227 | Type 1, Derailleur hanger |
| 2   | 1   | 113496 | Type2, Derailleur hanger  |
| 3   | 1   | 112674 | Nut, chainring 6mm        |
| 4   | 1   | 112862 | Bolt, chainring, 7.0mm    |
| 5   | 1   | 115277 | Nut, chainring 3.7mm      |
| 6   | 1   | 114931 | Bolt, chainring, 5.0mm    |
| 7   | 1   | KF073/ | Clip and cable thru guide |

### **Replacement/ Renewal Kits**

The following replacement parts and kits are available only through an authorized Cannondale Dealer.

| CANNONDALE |         |                                |
|------------|---------|--------------------------------|
| KIT #      | REF/QTY | DESCRIPTION                    |
| KF033/     | 1,3,4   | Kit,Der Hanger;SS1 Early Sclpl |
| KF051/     | 2,5,6.7 | Kit,Der Hanger;Single Sided 2  |
| KF073/     | 7       | Kit,Scalp.der.hang.cableguide  |