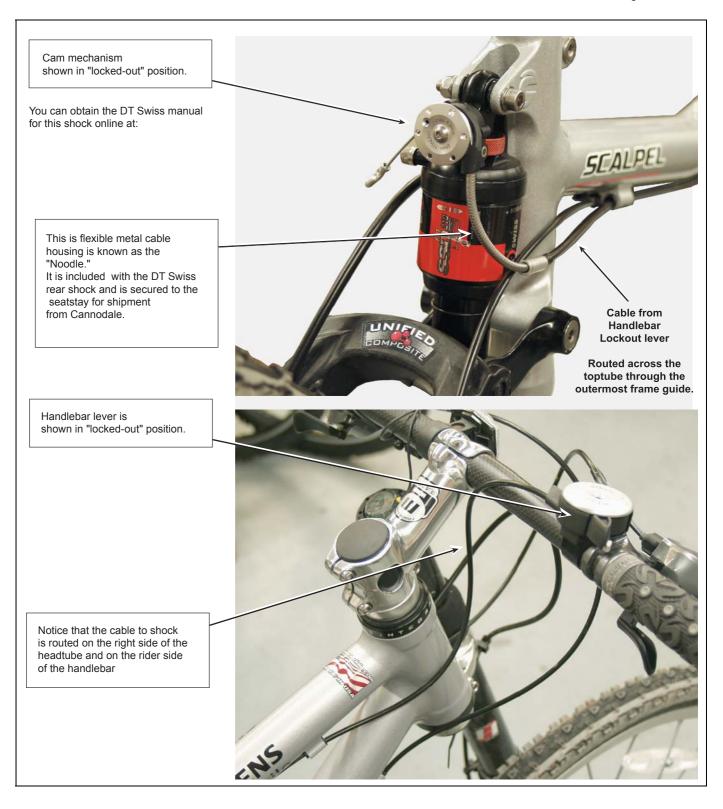

### Publication Title Scalpel<sup>TM</sup> - DTSwiss SSD210 L Rear Shock

### Publication No.

TN001.PDF

Page 1 of 1 August 2003

We have attached the DT Swiss owner's manual for this shock to this Tech Note. It starts on page 2. You can also view it online at: <u>http://www.dtswiss.com/uploads/files/MAN\_EN\_30521101422.pdf</u>