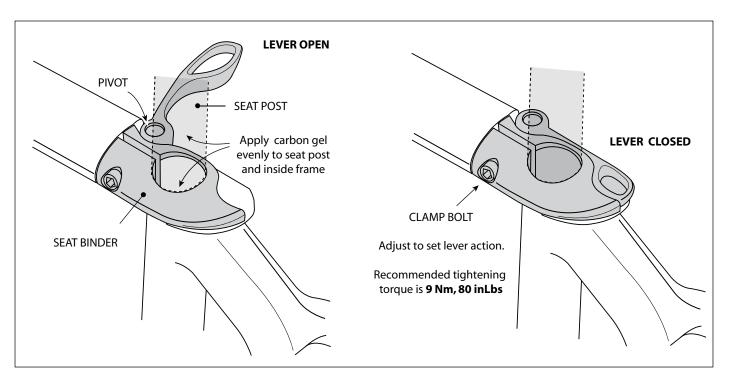

## **SEAT BINDER INSTALLATION & ADJUSTMENT**

- 1. DO NOT APPLY GREASE TO THE SEAT POST. INSTEAD, APPLY THE SUPPLIED CARBON GEL. Make sure the gel is applied evenly over the entire section of the seat post inserted into the frame. Also, wipe some gel on the inside of the seat tube to ensure good coverage of the gel. Carbon gel is a type of grease that contains tiny particles that greatly improve friction and hold. Carbon gel is included in the bicycle packaging and is also available as Cannondale kit # *KF115/*.
- 2. Remove the seat binder and apply a light fim of regular grease between the seat binder and seat tube opening. Also, apply a light film of grease to the lever pivot. This will improve the clamping force.
- 3. Place the seat binder onto the frame; make sure the lever clamp bolt is loose, close the lever and insert the seat post. Tighten the lever clamp bolt to 9 Nm, 80 inLbs.
- 4. Open the lever and adjust the seat post height.
- 5. Recheck the lever clamp bolt tightening torque. You may need to open and close the lever a few times and recheck the torque to make sure the seat binder is operating smoothly and the seat post is secure.

**PLEASE NOTE:** Periodically, you should check the tightness of the lever clamp bolt. Wear and repeated lever use can change effectiveness of the clamping force. Adjust the lever clamp bolt so that when you close the lever by hand the seat post will not move. When tightening the clamp bolt do not exceeding the recommended torque.