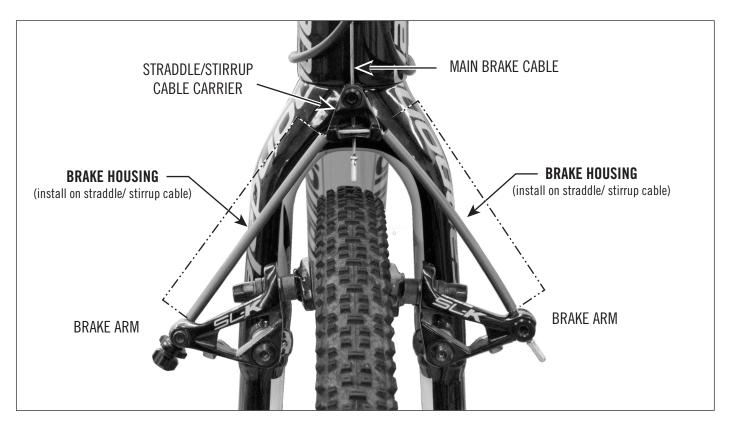

## **ATTENTION MECHANIC:**

It is necessary to install sections of brake housing on the straddle brake cable of both the front and rear cantilever brakes. The installed housing sections will prevent the stirrup cable from contacting the tire in the event of failure of the main brake cable the wheel in the event of a brake cable failure.

Please install brake cable housing lengths of the lengths indicated in the table below during set-up of the brakes. A front brake is shown above. The same must be done for the rear brakes. The housing on each side must be fitted so the housing covers the complete cable between the straddle cable carrier and the anchor bolts of each brake arm.