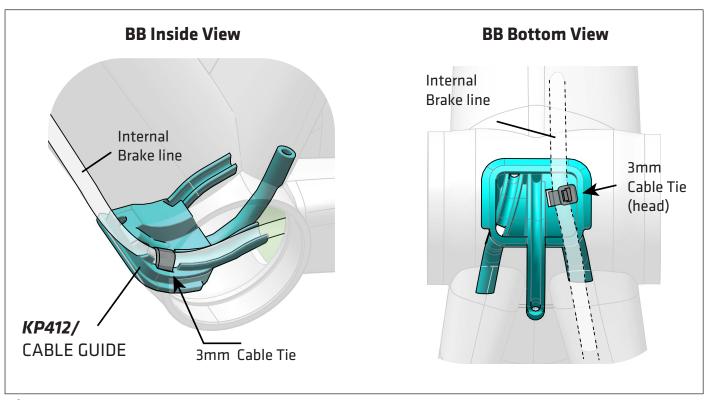

## **KP412/ BB Cable Guide**

3mm Cable Tie Required

Figure A.

## **Action to Take**

Secure the brake line to the **KP412**/ cable guide using a 3mm cable tie as shown in Figure A .

For clarity only the brake line is shown in the illustration.

Secure the brake line to the KP412/ cable guide using a 3mm cable tie as shown in Figure A The brake line must not rub the crank spindle. If the brake line rubs the crank spindle, it could cut the spindle and lead to a fall and possible injury.