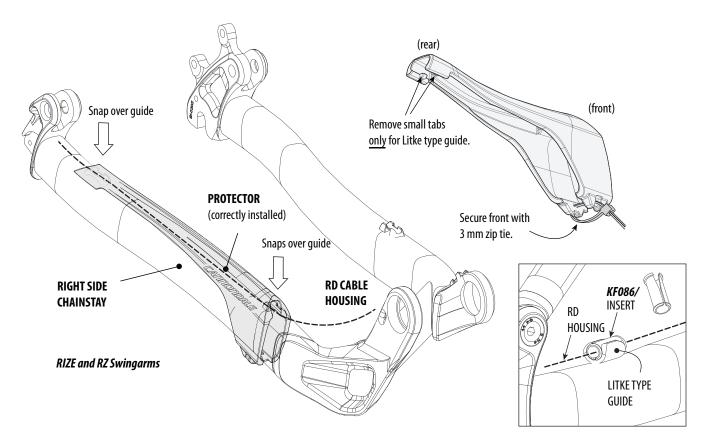

# **Component Information**

- RIZE/RZ CHAINSTAY PROTECTOR 1A502/BLK is a durable injection molded ABS plastic chainstay protector.
- The protector is designed to fit the right chainstay of Cannondale RIZE and RZ model swinagarms. The rear derailleur cable is routed through the protector. Swingarm can have either Litke (inset) or zip tie type cable guides (shown). When used with Litke guides, the small tabs on protector must be removed carefully with a file. The RD cable should pass through the Litke guide with the housing guide insert (KF086/) to retain the cable. When used with zip tie type guide, the zip ties must be removed in order for the protector tabs to engage the guide.
- Install the protector by snapping it in place over the swingarm cable guides. Secure it with a 3 mm zip type at the front of the swingarm.
- The component weight is 45 grams.