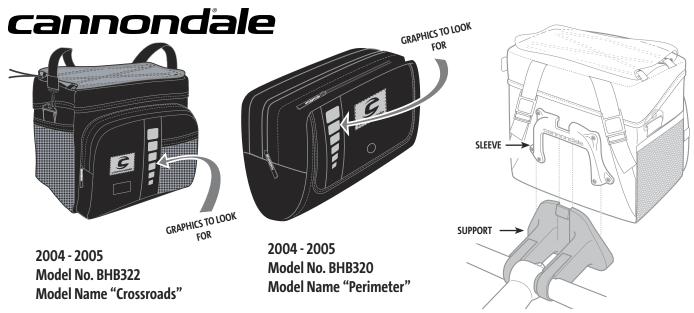

## WHAT BAGS ARE RECALLED

2004 & 2005 Cannondale BHB322 "Crossroads" and BHB320 "Perimeter" handlebar bags are subject to a safety recall. The bags are black in color with the reflective graphic designs shown above.

## WHY THEY ARE RECALLED

URL: http//www.cannondale.com

The recalled bags have improperly made plastic handlebar mount quick release parts. (SLEEVE and SUPPORT far right above). The bags may fall off the bicycle. If the bag falls off the bicycle, it may distract you or may fall into some part of the bicycle or in front of the bicycle. There is a risk of a fall or accident, and you may be seriously injured, paralyzed or killed. Cannondale has received one report of an accident with serious injuries.

| CONSUMERS:   If you have one of the bags shown above, stop using it and return it to a Cannondale Retailer for a free replacement .   IF YOU NEED HELP IDENTIFYING A BAG, PLEASE CALL 1-800-BIKE-USA.   WHAT SHOULD I DO?   CANNONDALE RETAILERS:   1. Please post this notice in a prominient store location so it may be seen by consumers.   2. Stop selling the bags and return all unsold bags to Cannondale.   3. Contact customers who have purchased these bags and ask that these bags not be used and be returned for a free replacement. |                                                                                                                                                                                                                                             |                                                                                                                                                                                               |
|-----------------------------------------------------------------------------------------------------------------------------------------------------------------------------------------------------------------------------------------------------------------------------------------------------------------------------------------------------------------------------------------------------------------------------------------------------------------------------------------------------------------------------------------------------|---------------------------------------------------------------------------------------------------------------------------------------------------------------------------------------------------------------------------------------------|-----------------------------------------------------------------------------------------------------------------------------------------------------------------------------------------------|
| NOT SUBJECT TO THIS RECALL                                                                                                                                                                                                                                                                                                                                                                                                                                                                                                                          |                                                                                                                                                                                                                                             |                                                                                                                                                                                               |
| Please note that older (1986 – 2003) Cannondale quick release handlebar bags are NOT subject to this recall.                                                                                                                                                                                                                                                                                                                                                                                                                                        |                                                                                                                                                                                                                                             | 2004 or 2005 bags having quick release parts matching those shown below are not subject to recall.                                                                                            |
| The older Cannondale quick release handlebar bags were U.S. made<br>and had a small American flag sewn into an outer seam and/or had a<br>Cannondale made in USA tag on an inside seam.<br>The older Cannondale bags had different logos and different reflective<br>trim. Please examine the picture above.<br><b>Only the bags shown in the picture above are subject to recall.</b>                                                                                                                                                              |                                                                                                                                                                                                                                             | AND<br>LOOK FOR<br>TWO RAISED ARROW<br>TWO RAISED ARROWS ON<br>THE SLEEVE                                                                                                                     |
| CANNONDALE L<br>Cannondale Bicyclu<br>172 Friendshi<br>Bedford, Pennsyl<br>(Voice): 1-800-<br>(Fax): 814-62<br>custserv@canno<br>URL: http//www.car                                                                                                                                                                                                                                                                                                                                                                                                 | e Corporation<br>ip Road<br>Ivania 15522<br>-BIKEUSA<br>23-6173<br>Date:<br>Comporation<br>Unit 6, 4 Prosperity Parade<br>Warriewood N.S.W 2102<br>Australia<br>Phone(02)9979 5851<br>Fax(02)9979 5688<br>cannondaleaustralia@cannondale.co | 12-5 Harayamadaimail: Postbus 51005-cho Sakai Cityvisits: Hanzepoort 27Osaka, Japan 590-01327570 GC Oldenzaal(Voice): 011.81.722.99.9399Netherlands(Fax): 0722-93-6166(Voice): +31 541 573580 |